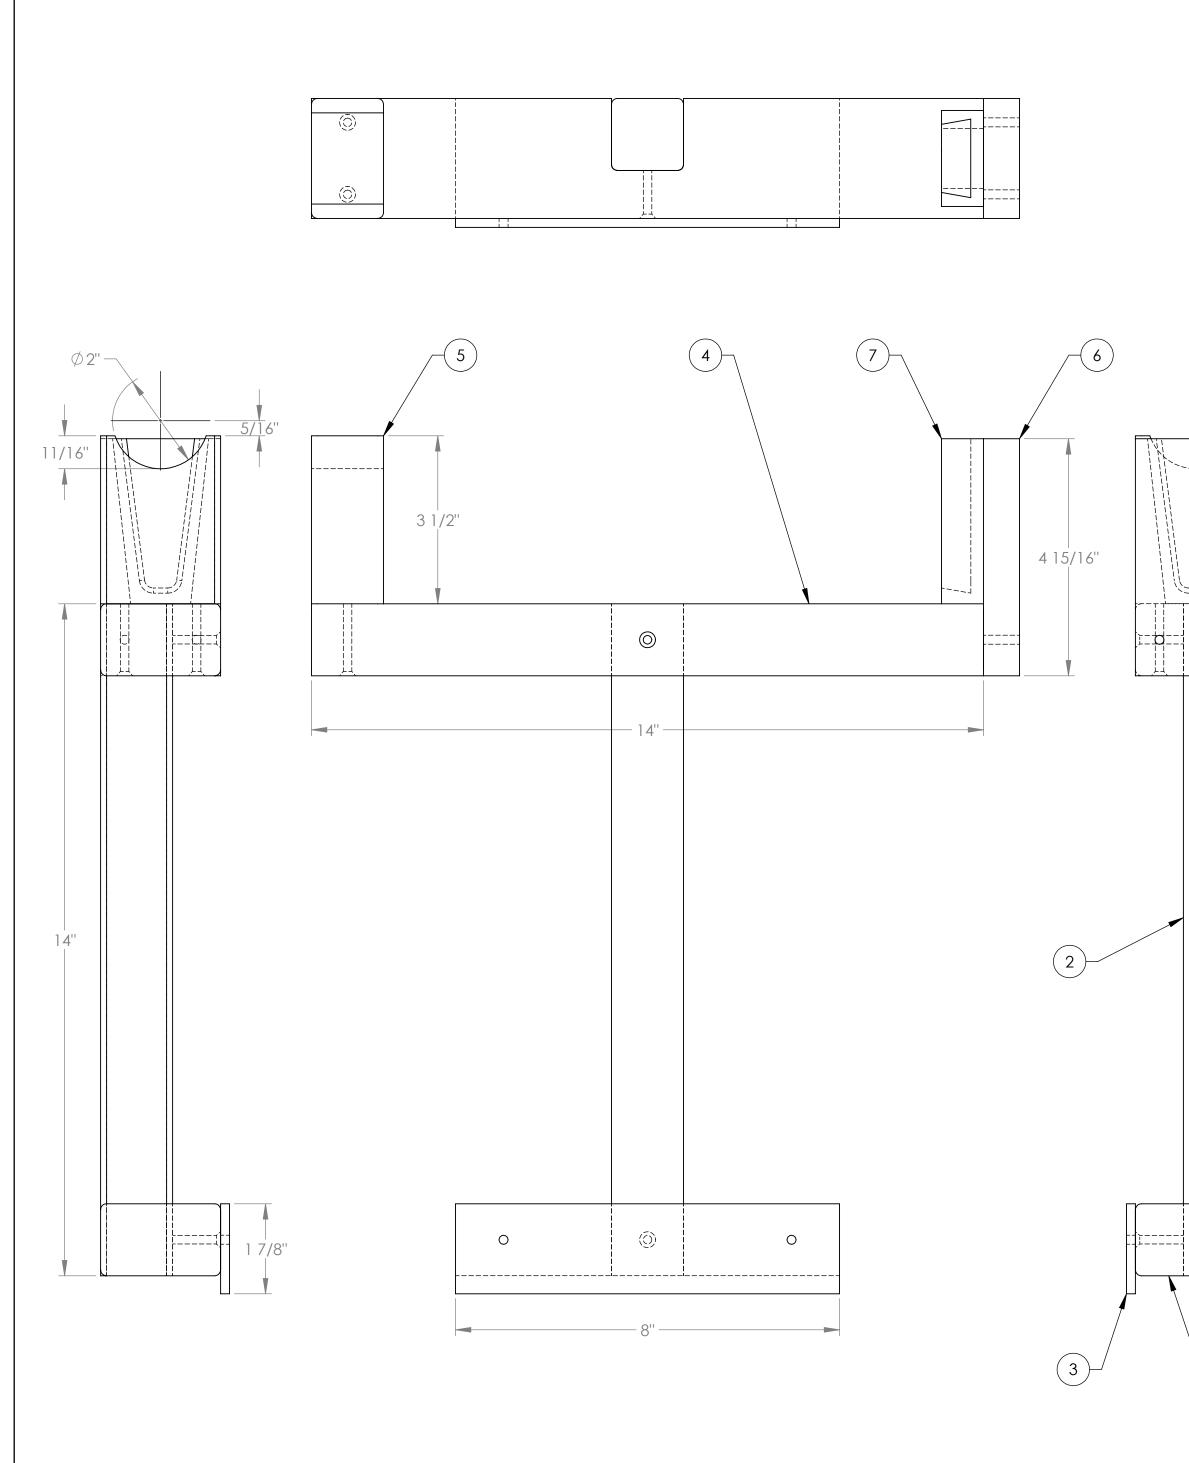

| 71FDM PRINTED NYLON61PINE51FIR/SPRUCE41FIR/SPRUCE31PLYWOOD                                                                                                                                     |                    | 3/4" x 2-1/2" x 4-15/16"<br>"2x3" x 3-1/2"<br>"2x3" x 14"<br>3/16" X 1-7/8" x 8" |
|------------------------------------------------------------------------------------------------------------------------------------------------------------------------------------------------|--------------------|----------------------------------------------------------------------------------|
| 2 1 FIR/SPRUCE   1 1 FIR/SPRUCE                                                                                                                                                                |                    | "2x2" x 14"<br>"2x3" x 8"                                                        |
| DRAWN BY                                                                                                                                                                                       |                    | DESCRIPTION                                                                      |
| DWF4/9/2020UNLESS OTHERWISE<br>SPECIFIED ALL<br>DIMENSION ARE<br>IN INCHES.TOLERANCES:<br>.XX ±.01<br>.XXX±.005<br>FRACTIONS ±1/64<br>ANGLES ±1°                                               | PROJECT:<br>TITLE: | DWF.GUITARS@GMAIL.COM                                                            |
| CONFIDENTIAL<br>THIS DOCUMENT IS THE CONFIDENTIAL PROPERTY OF DWF GUITARS<br>AND IS NOT TO BE REPRODUCED, USED OR DISCLOSED BY ANYONE<br>WITHOUT THE EXPRESS WRITTEN PERMISSION OF DWF GUITARS |                    | REV<br>SHEET: 1 of 1                                                             |