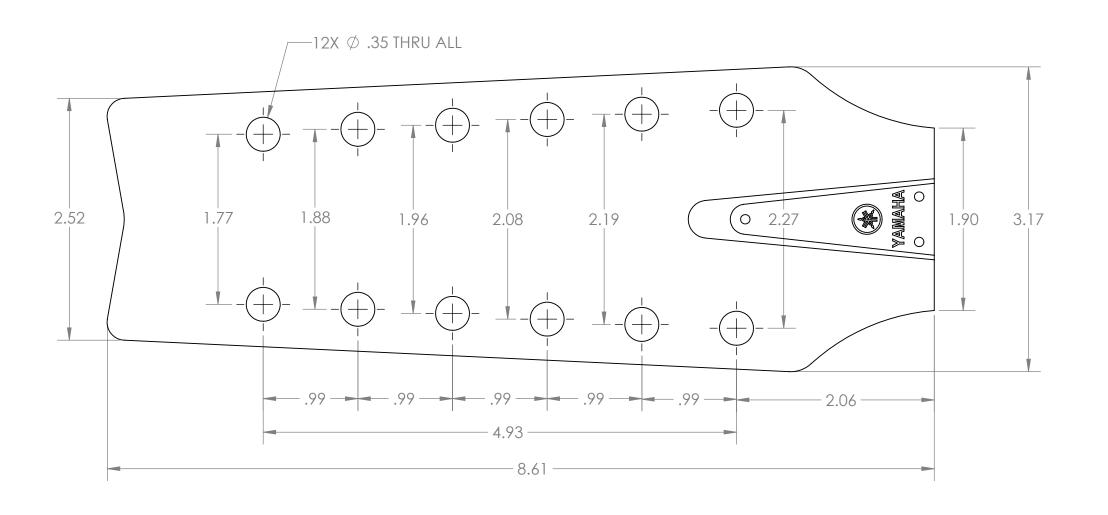

| _ |                                                                                                                                                                                          |                                                           | _      |                               |     |  |                       |        |     |
|---|------------------------------------------------------------------------------------------------------------------------------------------------------------------------------------------|-----------------------------------------------------------|--------|-------------------------------|-----|--|-----------------------|--------|-----|
|   | DRAWN BY <b>DWF</b>                                                                                                                                                                      | DATE 7/27/19                                              |        | DW                            | /F  |  | GUITAF<br>RS@GMAIL.CO |        |     |
|   | Unless Otherwise<br>Specified All<br>Dimension are<br>In Inches.                                                                                                                         | TOLERANCES: .XX ±.01 .XXX±.005 FRACTIONS ±1/64 ANGLES ±1° | PROJE  | CT:                           |     |  |                       |        |     |
|   |                                                                                                                                                                                          |                                                           | TITLE: | FG-230 Tapered Headstock Assy |     |  |                       |        |     |
|   | CONFIDENTIAL  THIS DOCUMENT IS THE CONFIDENTIAL PROPERTY OF DWF GUITARS  AND IS NOT TO BE REPRODUCED, USED OR DISCLOSED BY ANYONE  WITHOUT THE EXPRESS WRITTEN PERMISSION OF DWF GUITARS |                                                           |        |                               |     |  |                       | ,      |     |
|   |                                                                                                                                                                                          |                                                           | SIZE   | DWG No.                       |     |  |                       |        | REV |
|   |                                                                                                                                                                                          |                                                           | B      | SCALE:                        | 1:1 |  | SHEET:                | 1 of 1 |     |